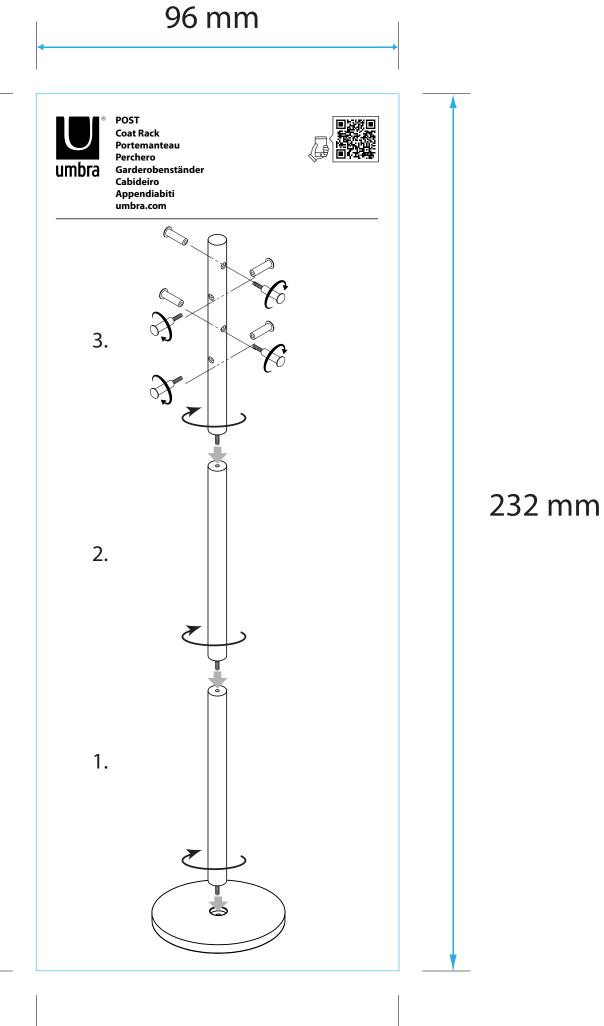

SKU#: DESIGNER: Docket: 1022937 Artist: AL/SF Category manager : LC Application/Version: Illustrator CS6 COLOUR: FACEPAPER: 04/15/2025 Date: Scaled @: 100% SUFFIX: BAR CODE#: CMYK + MatteRevision: 01 Colour: CARB: NAME: NOTE: THIS COLOUR OUTPUT IS NOT COLOUR ACCURATE DATE APPROVED: Umbra Ltd. 40 Emblem Court DATE: DESCRIPTION: All copyright, design and other intellectual property rights in the contents hereof are the sole and exclusive property of Umbra Ltd./Umbra Inc.The provision of this document to you does nto afford you any ownership rights or license to use or reproduce same, Toronto, Ontario Canada, M1S 1B1 PROOFED BY: SIZE: all of which remains the property of Umbra Ltd./Umbra Inc. Reproduction, storage in a retrievel system, or transmission in any form by any means, whether elec