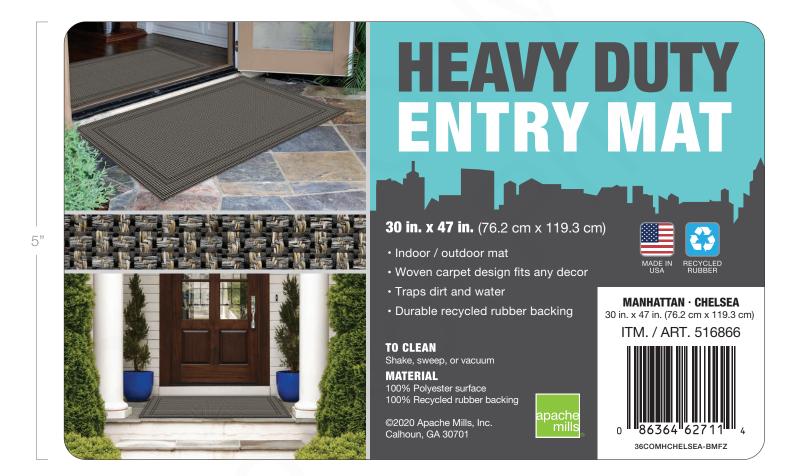

### **PACKAGING SPECIFICATIONS**

Costco USA Manhattan Chelsea 2020 - 30" x 47"

### **DETAILS**

PACKAGING TYPE: Adhesive Label

TRIMMED SIZE: 5" × 8"
CORNER RADIUS: 0.25"

**BLEED:** 0.125"

**DATE:** 09-08-20

COLOR MODE: CMYK

**FILENAME:** Costco\_Manhattan30x47\_Chelsea\_Adhesive

Label 090420 OL.ai