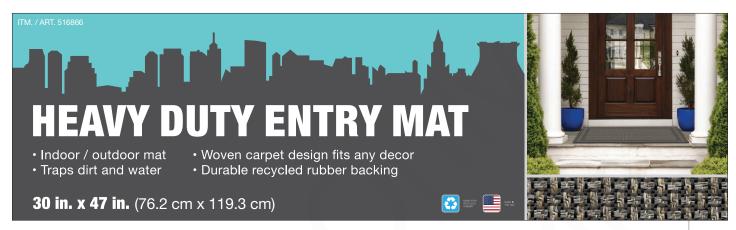

## **PACKAGING SPECIFICATIONS**

Costco USA Manhattan Chelsea 2020 - 30" x 47" - Pallet Display

Pallet Skirt Graphic - 38" x 11"