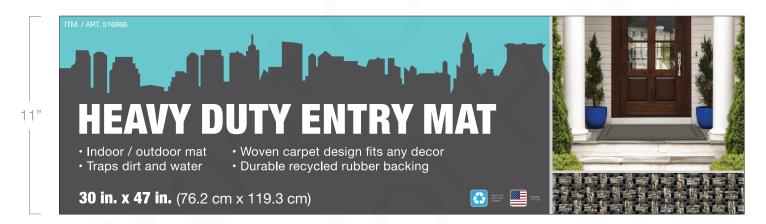

# **PACKAGING SPECIFICATIONS**

Costco USA Manhattan Chelsea 2020 - 30" x 47" - Pallet Skirt Graphic

00

#### **DETAILS**

PACKAGING TYPE: Pallet Skirt Label

**TRIMMED SIZE:** 38" x 11" **FILE SIZE:** 38.25" x 11.25"

**BLEED:** 0.125"

DATE: 09-08-20 COLOR MODE: CMYK

FILENAME: Costco\_Manhattan30x47\_Chelsea\_PalletSkirt

Graphic 090420 OL.ai