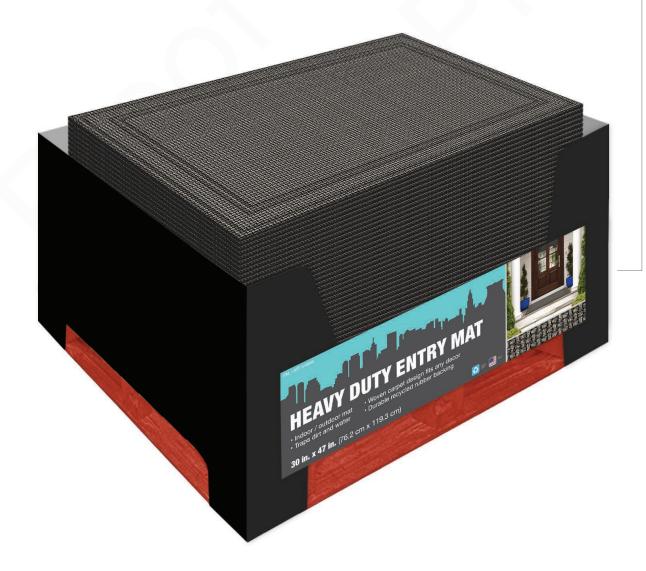

## **PACKAGING SPECIFICATIONS**

Costco USA Manhattan Chelsea 2020 - 30" x 47" - Pallet Display

Pallet Skirt Graphic - 38" x 11"